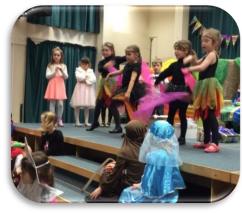

tion Worship<br><b>End of Term 4</b> |  |  |  |
| 28.02.20<br>04.03.20<br>05.03.20<br><b>06.03.20</b><br>11.03.20<br>18.03.20<br>19.03.20<br>20.03.20<br>30.03.20<br>31.03.20<br>01.04.20             | Y4 Swimming starts<br>NSPCC Assembly for children<br>World Book Day<br><b>Celebration Worship 2:30pm</b><br>Y5 Kilve Residential (11-13th March 2020)<br>Y5&6 NSPCC Workshops<br>Y3&4 Spring Performance <b>2pm</b><br>Y3&4 Spring Performance <b>5:</b> 30pm<br>NSPCC Event<br>Parent Consultations 3:30-6:30pm<br>Maths Problem Solving Day<br>Easter Service 9:30am – St Aldhelm's<br>Church, led by Y2 & 3<br>Parent Consultations 3:30-6pm<br>Celebration Worship                        |  |  |  |

(New or amended dates for parents)

## 'The Tale of Two Birthdays' The 2019 Nativity Performance by Y1&2



















### 

## Christmas Jumper Day 13<sup>th</sup> December 2019

-----

Thank you to Gracie's great nanny for sharing the beautiful knitted nativity set with Year 1 – a beautifully crafted Nativity Set.







Christmas Lunch 17<sup>th</sup> December Thank you Mrs Page, Mrs Allsop and the Lunchtime Supervisors













Thank you to Year R and Year 5 for a beautiful nativity service in church. The children led the singing, narration and acting of the nativity story. It gave everyone a chance to be calm and still, to take a moment to appreciate the true meaning of Christmas and celebrate the peace and joy together.





### Winter Music Concert – Wednesday 18th December 2019

Classes, staff and parents were treated to a wonderful mid-week Winter Music Concert this week. Individ