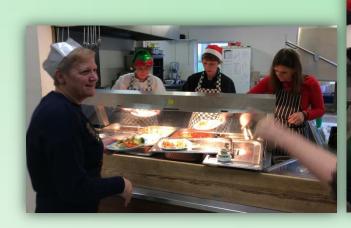

## Christmas Jumper Day 13<sup>th</sup> December 2019

-----

Thank you to Gracie's great nanny for sharing the beautiful knitted nativity set with Year 1 – a beautifully crafted Nativity Set.

Christmas Lunch 17<sup>th</sup> December Thank you Mrs Page, Mrs Allsop and the Lunchtime Supervisors