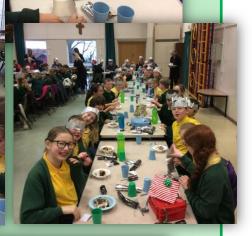

## Christmas Jumper Day 13<sup>th</sup> December 2019

-----

Thank you to Gracie's great nanny for sharing the beautiful knitted nativity set with Year 1 – a beautifully crafted Nativity Set.

Christmas Lunch 17<sup>th</sup> December Thank you Mrs Page, Mrs Allsop and the Lunchtime Supervisors