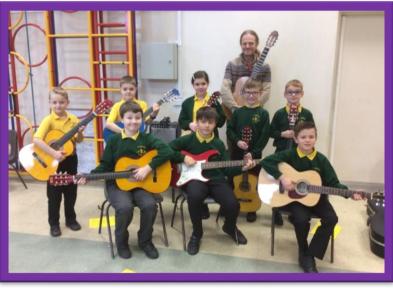

### Winter Music Concert – Wednesday 18th December 2019

Classes, staff and parents were treated to a wonderful mid-week Winter Music Concert this week. Individual children performed a chosen piece on guitar or piano. It was a fabulous showcase of commitment, determination and practice and all children demonstrated fantastic courage to perform to such a large audience. It was brilliant to see the progress that has been made since the previous concert, from earlier in the year. Thank you to Mr Davidson and Miss Whiting for their ongoing specialist tuition and for preparing the children for the concert.

We look forward to hearing children learning the violin at our Spring Concert on the 5<sup>th</sup> of February 2020.