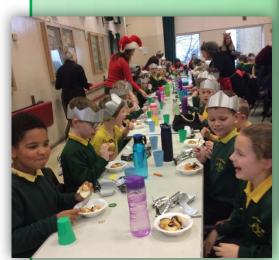

## Christmas Jumper Day 13<sup>th</sup> December 2019

-----

Thank you to Gracie's great nanny for sharing the beautiful knitted nativity set with Year 1 – a beautifully crafted Nativity Set.

Christmas Lunch 17<sup>th</sup> December Thank you Mrs Page, Mrs Allsop and the Lunchtime Supervisors