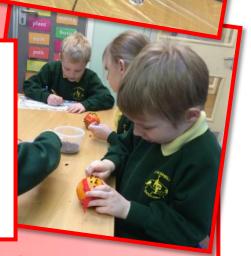

### **CHRISTMAS CRAFT DAY**

Children enjoyed a variety of art and craft activities this week. From cutting and sticking, to moulding and sculpting, from mixing and chopping to icing and eating, from joining and fixing to colouring and decorating, fun was had by all!

to all the volunteers who came in to help on Craft Day. Mrs Piskadlo, Mrs Robertson, Mrs Connock, Mrs Philpott, Mrs Pagram, Mrs Nightingale, Mrs Shellard, Mrs Brake, Mrs Hosegood, Mr Ridley, Mrs Haskins, Mrs Pulsford, Mrs Jeffery, Ms Sugg, Mrs Oakman Thank you, your time and support was very much appreciated ©.