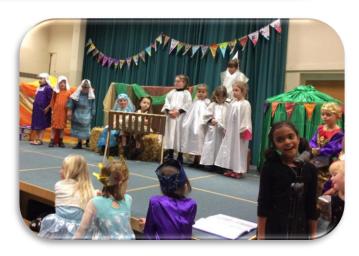

<br><b>End of Term 4</b> |  |  |  |
| 28.02.20<br>04.03.20<br>05.03.20<br><b>06.03.20</b><br>11.03.20<br>18.03.20<br>19.03.20<br>20.03.20<br>30.03.20<br>31.03.20<br>01.04.20             | Y4 Swimming starts<br>NSPCC Assembly for children<br>World Book Day<br><b>Celebration Worship 2:30pm</b><br>Y5 Kilve Residential (11-13th March 2020)<br>Y5&6 NSPCC Workshops<br>Y3&4 Spring Performance <b>2pm</b><br>Y3&4 Spring Performance <b>5:</b> 30pm<br>NSPCC Event<br>Parent Consultations 3:30-6:30pm<br>Maths Problem Solving Day<br>Easter Service 9:30am – St Aldhelm's<br>Church, led by Y2 & 3<br>Parent Consultations 3:30-6pm<br>Celebration Worship                        |  |  |  |

(New or amended dates for parents)

## 'The Tale of Two Birthdays' The 2019 Nativity Performance by Y1&2



















### 

## Christmas Jumper Day 13<sup>th</sup> December 2019

-----

Thank you to Gracie's great nanny for sharing the beautiful knitted nativity set with Year 1 – a beautifully crafted Nativity Set.







Christmas Lunch 17<sup>th</sup> December Thank you Mrs Page, Mrs Allsop and the Lunchtime Supervisors













Thank you to Year R and Year 5 for a beautiful nativity service in church. The children led the singing, narration and acting of the nativity story. It gave everyone a chance to be calm and still, to take a moment to appreciate the true meaning of Christmas and celebrate the peace and joy together.





### Winter Music Concert – Wednesday 18th December 2019

Classes, staff and parents were treated to a wonderful mid-week Winter Music Concert this week. Individual children