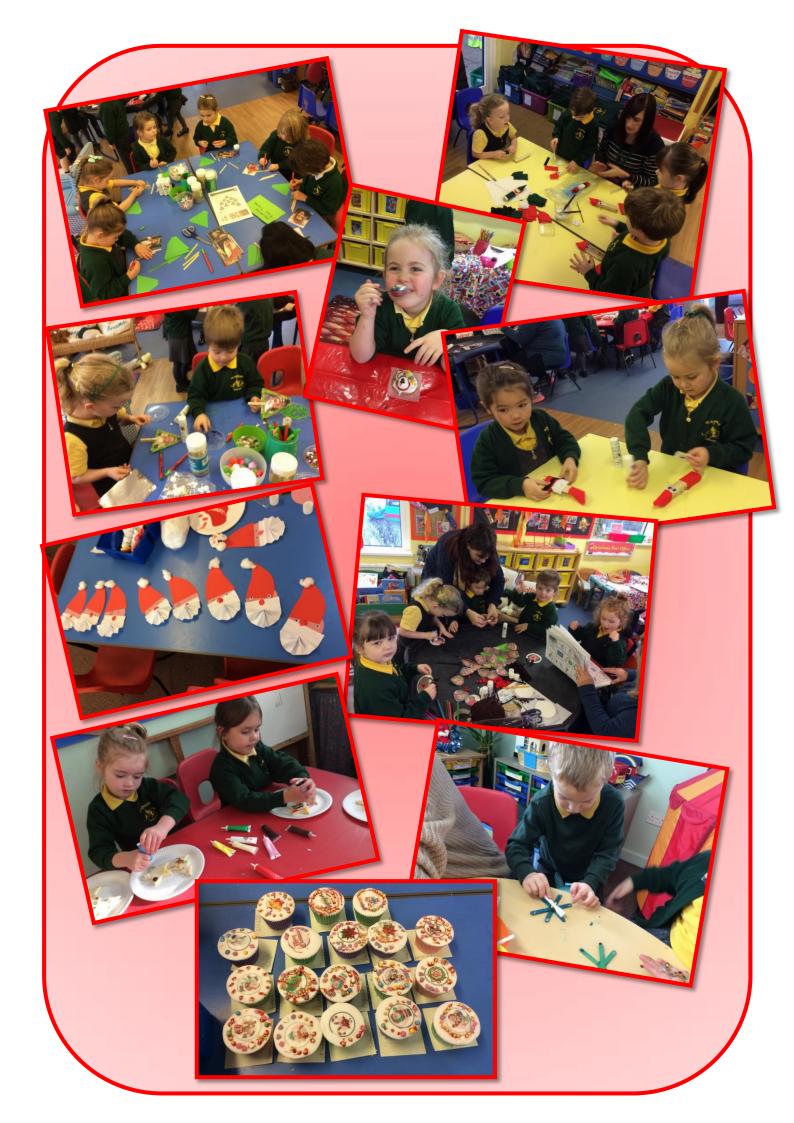

### **CHRISTMAS CRAFT DAY**

Children enjoyed a variety of art and craft activities this week. From cutting and sticking, to moulding and sculpting, from mixing and chopping to icing and eating, from joining and fixing to colouring and decorating, fun was had by all!

to all the volunteers who came in to help on Craft Day. Mrs Piskadlo, Mrs Robertson, Mrs Connock, Mrs Philpott, Mrs Pagram, Mrs Nightingale, Mrs Shellard, Mrs Brake, Mrs Hosegood, Mr Ridley, Mrs Haskins, Mrs Pulsford, Mrs Jeffery, Ms Sugg, Mrs Oakman Thank you, your time and support was very much appreciated ©.