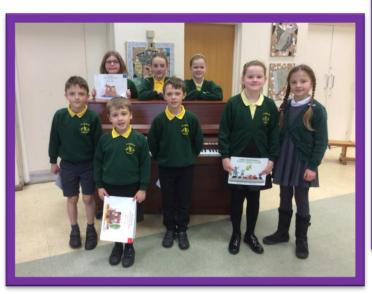

elebration Worship                        |  |  |  |

(New or amended dates for parents)

## 'The Tale of Two Birthdays' The 2019 Nativity Performance by Y1&2



















### 

## Christmas Jumper Day 13<sup>th</sup> December 2019

-----

Thank you to Gracie's great nanny for sharing the beautiful knitted nativity set with Year 1 – a beautifully crafted Nativity Set.







Christmas Lunch 17<sup>th</sup> December Thank you Mrs Page, Mrs Allsop and the Lunchtime Supervisors













Thank you to Year R and Year 5 for a beautiful nativity service in church. The children led the singing, narration and acting of the nativity story. It gave everyone a chance to be calm and still, to take a moment to appreciate the true meaning of Christmas and celebrate the peace and joy together.





### Winter Music Concert – Wednesday 18th December 2019

Classes, staff and parents were treated to a wonderful mid-week Winter Music Concert this week. Individual children performed a chosen piece on guitar or piano. It was a fabulous showcase of commitment, determination and practice and all children demonstrated fantastic courage to perform to such a large audience. It was brilliant to see the progress that has been made since the previous concert, from earlier in the year. Thank you to Mr Davidson and Miss Whiting for their ongoing specialist tuition and for preparing the children for the concert.

We look forward to hearing children learning the violin at our Spring Concert on the 5<sup>th</sup> of February 2020.



### **CHRISTMAS CRAFT DAY**

Children enjoyed a variety of art an