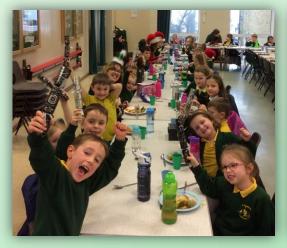

## Christmas Jumper Day 13<sup>th</sup> December 2019

-----

Thank you to Gracie's great nanny for sharing the beautiful knitted nativity set with Year 1 – a beautifully crafted Nativity Set.

Christmas Lunch 17<sup>th</sup> December Thank you Mrs Page, Mrs Allsop and the Lunchtime Supervisors