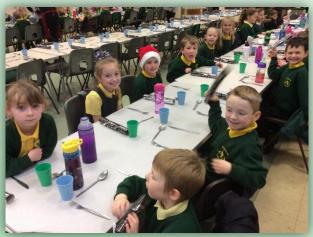

## Christmas Jumper Day 13<sup>th</sup> December 2019

-----

Thank you to Gracie's great nanny for sharing the beautiful knitted nativity set with Year 1 – a beautifully crafted Nativity Set.

Christmas Lunch 17<sup>th</sup> December Thank you Mrs Page, Mrs Allsop and the Lunchtime Supervisors