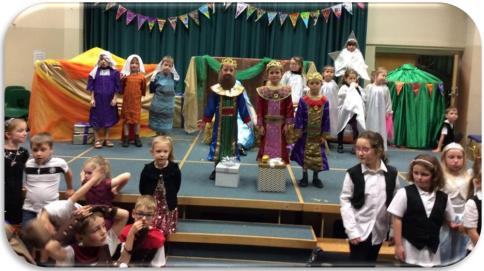

ship<br><b>End of Term 4</b> |  |  |  |
| 28.02.20<br>04.03.20<br>05.03.20<br><b>06.03.20</b><br>11.03.20<br>18.03.20<br>19.03.20<br>20.03.20<br>30.03.20<br>31.03.20<br>01.04.20             | Y4 Swimming starts<br>NSPCC Assembly for children<br>World Book Day<br><b>Celebration Worship 2:30pm</b><br>Y5 Kilve Residential (11-13th March 2020)<br>Y5&6 NSPCC Workshops<br>Y3&4 Spring Performance <b>2pm</b><br>Y3&4 Spring Performance <b>5:</b> 30pm<br>NSPCC Event<br>Parent Consultations 3:30-6:30pm<br>Maths Problem Solving Day<br>Easter Service 9:30am – St Aldhelm's<br>Church, led by Y2 & 3<br>Parent Consultations 3:30-6pm<br>Celebration Worship                        |  |  |  |

(New or amended dates for parents)

## 'The Tale of Two Birthdays' The 2019 Nativity Performance by Y1&2



















### 

## Christmas Jumper Day 13<sup>th</sup> December 2019

-----

Thank you to Gracie's great nanny for sharing the beautiful knitted nativity set with Year 1 – a beautifully crafted Nativity Set.







Christmas Lunch 17<sup>th</sup> December Thank you Mrs Page, Mrs Allsop and the Lunchtime Supervisors













Thank you to Year R and Year 5 for a beautiful nativity service in church. The children led the singing, narration and acting of the nativity story. It gave everyone a chance to be calm and still, to take a moment to appreciate the true meaning of Christmas and celebrate the peace and joy together.





### Winter Music Concert – Wednesday 18th December 2019

Classes, staff and parents were treated to a wonderful mid-week Winter Music Concert this week. Individual chil