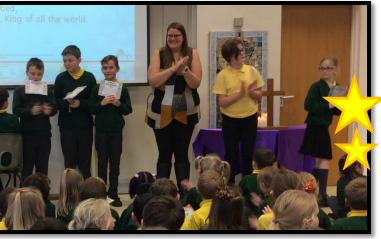

Thank you to Year R and Year 5 for a beautiful nativity service in church. The children led the singing, narration and acting of the nativity story. It gave everyone a chance to be calm and still, to take a moment to appreciate the true meaning of Christmas and celebrate the peace and joy together.