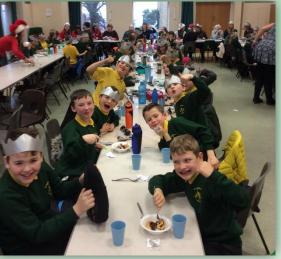

## Christmas Jumper Day 13<sup>th</sup> December 2019

-----

Thank you to Gracie's great nanny for sharing the beautiful knitted nativity set with Year 1 – a beautifully crafted Nativity Set.

Christmas Lunch 17<sup>th</sup> December Thank you Mrs Page, Mrs Allsop and the Lunchtime Supervisors