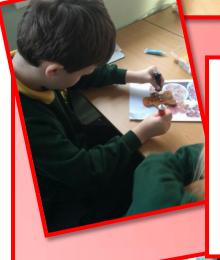

### **CHRISTMAS CRAFT DAY**

Children enjoyed a variety of art and craft activities this week. From cutting and sticking, to moulding and sculpting, from mixing and chopping to icing and eating, from joining and fixing to colouring and decorating, fun was had by all!

to all the volunteers who came in to help on Craft Day. Mrs Piskadlo, Mrs Robertson, Mrs Connock, Mrs Philpott, Mrs Pagram, Mrs Nightingale, Mrs Shellard, Mrs Brake, Mrs Hosegood, Mr Ridley, Mrs Haskins, Mrs Pulsford, Mrs Jeffery, Ms Sugg, Mrs Oakman Thank you, your time and support was very much appreciated ©.