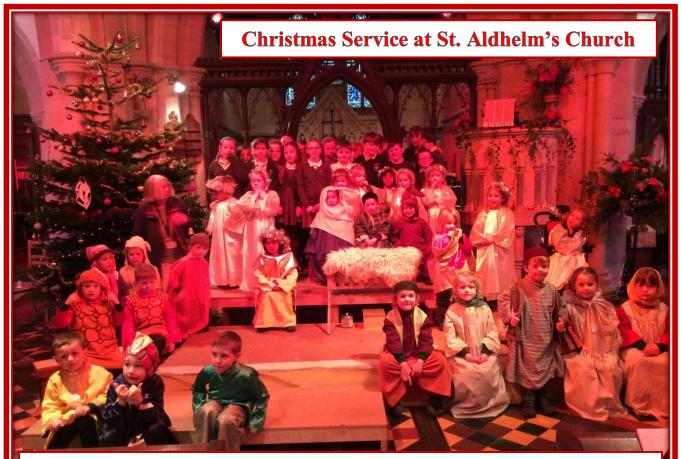

Thank you to Year R and Year 5 for a beautiful nativity service in church. The children led the singing, narration and acting of the nativity story. It gave everyone a chance to be calm and still, to take a moment to appreciate the true meaning of Christmas and celebrate the peace and joy together.