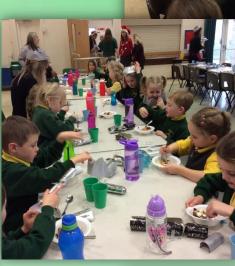

## Christmas Jumper Day 13<sup>th</sup> December 2019

-----

Thank you to Gracie's great nanny for sharing the beautiful knitted nativity set with Year 1 – a beautifully crafted Nativity Set.

Christmas Lunch 17<sup>th</sup> December Thank you Mrs Page, Mrs Allsop and the Lunchtime Supervisors