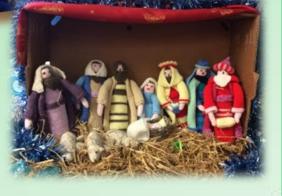

## Christmas Jumper Day 13<sup>th</sup> December 2019

-----

Thank you to Gracie's great nanny for sharing the beautiful knitted nativity set with Year 1 – a beautifully crafted Nativity Set.

Christmas Lunch 17<sup>th</sup> December Thank you Mrs Page, Mrs Allsop and the Lunchtime Supervisors